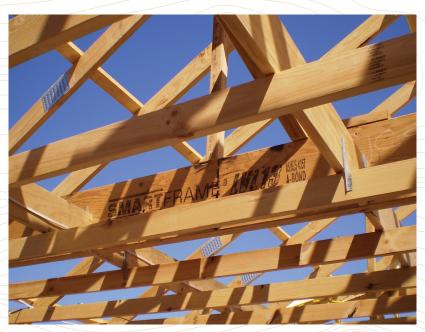

# SMART FRAME® POWERED BY INNOVATION

# High Performance

SmartLVL13 is a high strength manufactured LVL for the Australian market. It is consistent, stable and straight.