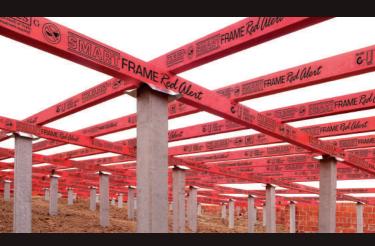

## Red West Bearers and Joists

- Strong and light LVL
- JD4 joint group
- Straight; no twists or warps
- Coloured Red for easy identification
- Glue-line H2S termite treated to AS/NZS 1604.4
- Sizes: 100 x 45 & 100 x 75mm
- Lengths: 3.0 12.0m