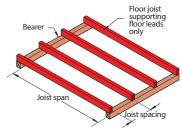

#### **SPAN TABLE**

Red Alert floor joists supporting floor loads ONLY

| Joist spacing (mm)      | 300                                     | 450  | 600  | 300                                         | 450  | 600  |  |
|-------------------------|-----------------------------------------|------|------|---------------------------------------------|------|------|--|
| Member size<br>(DxB) mm | Maximum recommended<br>Single span (mm) |      |      | Maximum recommended<br>Continuous span (mm) |      |      |  |
| 100 x 45                | 2200                                    | 1850 | 1700 | 2750                                        | 2150 | 2000 |  |

For these and other span tables please go to https://www.tilling.com.au/product/red-alert/ or download the span table app, SmartFrame by Tilling Timber.