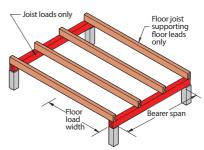

### Red Alert floor bearers supporting joist loads ONLY

| Joist spacing (mm)   | 300                                      | 450  | 600  | 300  | 450  | 600  |  |  |
|----------------------|------------------------------------------|------|------|------|------|------|--|--|
| Member size (DxB) mm | Maximum recommended Single span (mm)     |      |      |      |      |      |  |  |
| 100 x 75             | 1950                                     | 1700 | 1550 | 1350 | 1200 | 1100 |  |  |
|                      | Maximum recommended Continuous span (mm) |      |      |      |      |      |  |  |
| 100 x 75             | 2450                                     | 2150 | 1950 | 1650 | 1400 | 1250 |  |  |

For these and other span tables please go to https://www.tilling.com.au/product/red-alert/ or download the span table app, SmartFrame by Tilling Timber.