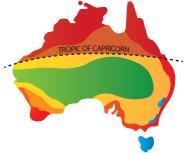

#### Red Alert will perform in termite prone areas south of the Tropic of Capricorn.

Scan the QR code for more product information.