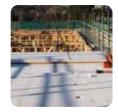

### **SmartFloor**

SmartFloor Cassette Systems are a fast and safe method of structural erection that results in a significant reduction in construction programing and in turn development costs.

SmartFloor is lighter than reinforced concrete so mobile cranes can be used to erect the cassette panels, which results in substantial savings in both the erection process and skilled labour costs.

# **Pre-Dimensioning**

SmartFloor is a flexible and light-weight building system that allows for long spans for floor construction. The panels are precision designed and fabricated in accordance with your specification.