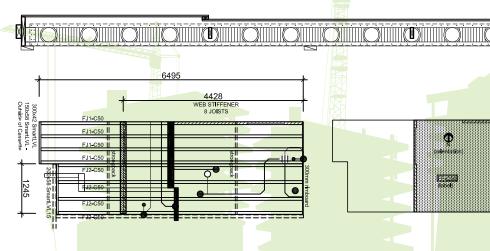

# **Service Integration**

The unique design of the TecBeam floor joist allows for the services to be incorporated within the construction depth of the SmartFloor Cassette System. This service integration significantly reduces the overall construction depth of the overall system and in turn maximises floor to ceiling heights.

# **Detailed Design and Drafting**

The SmartFloor Cassette System utilises a detailed design and drafting service which ensures that every component of the cassette system is incorporated into the overall design of the project. Coordination with the supporting structure, architectural layout and service design is carried out prior to the fabrication of the cassettes which ensures that a seamless installation process is achieved on site. Engineering design and certification of the SmartFloor Cassette System can also be provided if required.