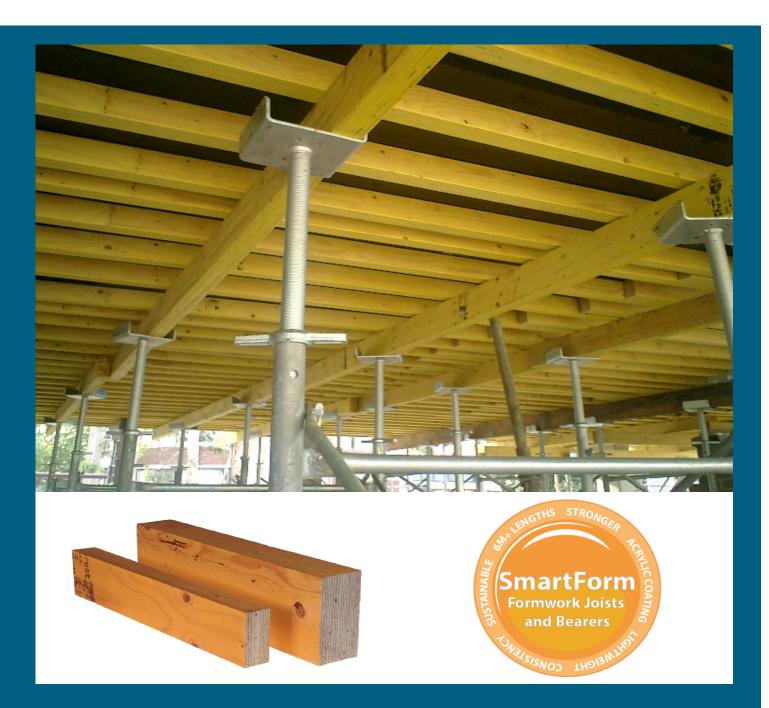

SmartForm is a Laminated Veneer Lumber (LVL) Engineered Wood Product used in concrete formwork support structures such as joists, bearers, walers and soldiers in conventional soffit formwork and vertical forms for concrete slab pouring.

95x45, 95x63, 130x75, and 150x75mm

- Painted safety orange for easy visual identification
- Sealed with a water resistant coating to increase its durability, providing the user with extended lifecycles and superior performance.

Lengths 3.0,3.6,4.2,4.8,5.4,6.0

Adhesive: Phenolic - Type A AS 2754.1

Density: Average 540 - 590 kg/m3

www.tilling.com.au

Head Office03 9725 0222Sales1800 33 77 03Technical1300 66 86 90