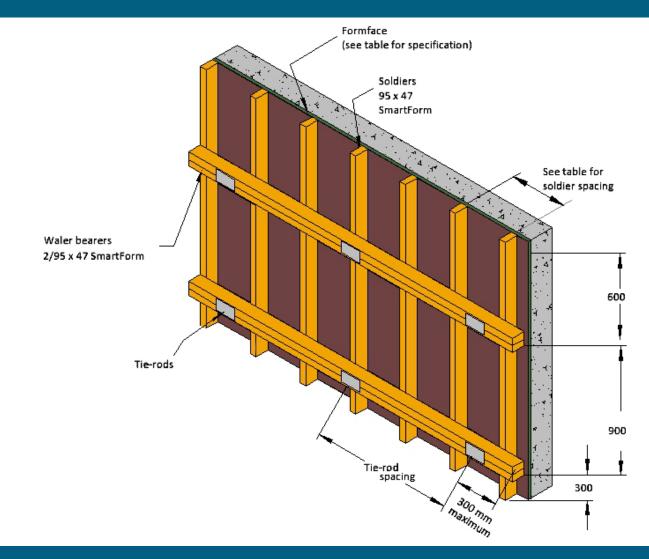

SmartForm is a Laminated Veneer Lumber (LVL) Engineered Wood Product used in concrete formwork support structures such as joists, bearers, walers and soldiers in conventional soffit formwork and vertical forms for concrete slab pouring.