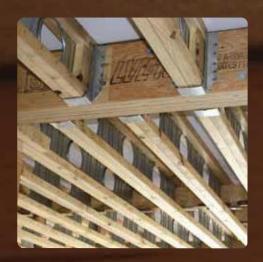

## TEC BEAM

TECBEAM™ is a composite structural 'I'-Beam which has a continuous galvanized steel web and timber flanges resulting in a lightweight beam with structural properties closely resembling those of a steel beam rather than a solid beam.

TECBEAM™ is designed and manufactured in Australia and holds worldwide patents for its technology.