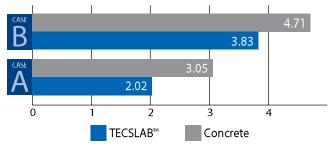

#### CASE A

Complete TECBEAM™ structure of 300mm deep joists @ 450 centres with Hebel® PowerFloor™ over and two layers fire rated plasterboard ceiling on resilient mounts plus insulation and including steel supporting beams – supply and fix.

#### Reinforced Concrete Slab

200mm post-tensioned concrete slab and post tensioned band beam incl formwork to soffit, 100kg/m2 reinforcement, steel trowel finish and suspended 13mm plasterboard ceiling plus insulation board – installed.

#### CASE B

Complete TECBEAM™ structure of 250mm deep joists @ 600 centres with Hebel® PowerFloor™ over and 2 layers fire-rated plasterboard ceiling on resilient mounts plus insulation – supply and fix.

#### Reinforced Concrete Slab

200mm post-tensioned Concrete Slab on Concrete Columns; incl. formwork to soffit, reinforcement, steel trowel finish and suspended 13mm plasterboard ceiling – installed.

#### Significant Cost Savings

TECSLAB™ vs Conventional Structure Cost Comparison