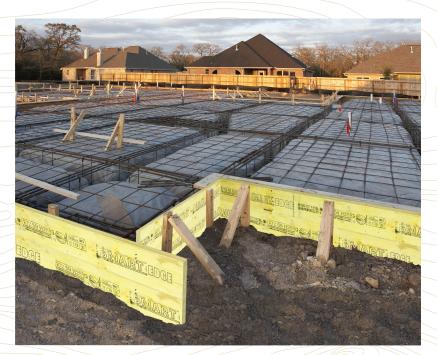

## SMART FRAME® POWERED BY INNOVATION

SmartEdge is a lightweight LVL, engineered wood product utilised in concrete construction applications.

The cross lamination of the layered veneers provides a protective mechanism preventing an active capillary effect on the inside wall reducing the effects of cupping.

Produced from sustainable timber, and harvested from certifed plantations, SmartEdge is not only a straight and true, uniformly consistant edging, it is also an environmentally friendly composite timber product.