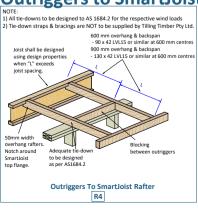

# **Outriggers to SmartJoist Rafter**

**SmartJoist Rafter With Overhang On Bevelled Plate** 

Last update: 20th Sept 2022

**SmartJoist Rafter Overhang With Birdsmouth** 