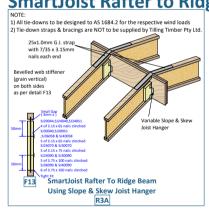

Last update: 20th Sept 2022



**SmartJoist Rafter Box-Gutter** 

BG1



#### SmartJoist. SmartLVL & SmartLam GLT Rafter Cut

NOTE:

1) All tie-downs to be designed to AS 1684.2 for the respective wind loads
2) Tie-down straps & bracings are NOT to be supplied by Tilling Timber Pty Ltd.

Top flange must be braced either by sheeting or 100 x 50 for lateral stability.

11 MIN

11 mm F11 Ply or SmartRim. Install reinforcement to both sides of joist using adhesive meeting AS/NEZ 3864:1996 and nail using 14/75 x 3.75mm evenly spaced as shown. Alternate nailing from each side and clinch.

SmartJoist Rafter Cut





## **SmartJoist Birdsmouth Cut & Bevel Cut**







# **SmartJoist Rafter to Ridge Beam**





# **Outriggers to SmartJoist Rafter**



**SmartJoist Rafter With Overhang On Bevelled Plate** 







Last update: 20th Sept 2022



**SmartJoist Rafter Overhang With Birdsmouth** 





## **Peak Connection**















# NOTE: 1) All tie-downs to be designed to AS 1684.2 for the respective wind loads 2) Tie-down straps & bracings are NOT to be supplied by Tilling Timber Pty Ltd. Fix roof batten to rafter with 2/35 x 3.15 nails Fix roof batten to blocking with 4/35 x 3.15 nails Fix roof batten to blocking with 4/35 x 3.15 nails Fix cut-to-length blocking to support with 4/55 x 3.15mm nail per each blocking Birdsmouth cut lamited to rafters spaced at a MAX of 600 mm SmartLoist Rafter Lateral Support With SmartLoist Blocking Panel



#### **SmartJoist Rafter On Bevelled Plate**