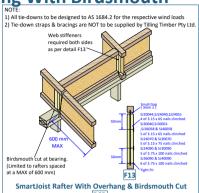

L & SmartLam GLT Rafter Cut

NOTE:

1) All tie-downs to be designed to AS 1684.2 for the respective wind loads
2) Tie-down straps & bracings are NOT to be supplied by Tilling Timber Pty Ltd.

Top flange must be braced either by sheeting or 100 x 50 for lateral stability.

11 MIN

11 mm F11 Ply or SmartRim. Install reinforcement to both sides of joist using adhesive meeting AS/NEZ 3864:1996 and nail using 14/75 x 3.75mm evenly spaced as shown. Alternate nailing from each side and clinch.

SmartJoist Rafter Cut





## **SmartJoist Birdsmouth Cut & Bevel Cut**







# **SmartJoist Rafter to Ridge Beam**





# **Outriggers to SmartJoist Rafter**



**SmartJoist Rafter With Overhang On Bevelled Plate** 







Last update: 20th Sept 2022



**SmartJoist Rafter Overhang With Birdsmouth** 





## **Peak Connection**















# NOTE: 1) All tie-downs to be designed to AS 1684.2 for the respective wind loads 2) Tie-down straps & bracings are NOT to be supplied by Tilling Timber Pty Ltd. Fix roof batten to rafter with 2/35 x 3.15 nails Fix roof batten to blocking with 4/35 x 3.15 nails Fix roof batten to blocking with 4/35 x 3.15 nails Fix cut-to-length blocking to support with 4/55 x 3.15mm nail per each blocking Birdsmouth cut lamited to rafters spaced at a MAX of 600 mm SmartLoist Rafter Lateral Support With SmartLoist Blocking Panel



#### **SmartJoist Rafter On Bevelled Plate**











Last update: 20th Sept 2022



**Lateral Restraint With Ceiling Attached** 







## **Tie-Down For SmartJoist Rafter**





#### Tie-Down For SmartJoist/SmartLVL Rafter







# **