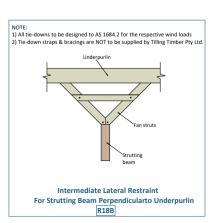

#### SmartJoist. SmartLVL & SmartLam GLT Rafter Cut

NOTE:

1) All tie-downs to be designed to AS 1684.2 for the respective wind loads
2) Tie-down straps & bracings are NOT to be supplied by Tilling Timber Pty Ltd.