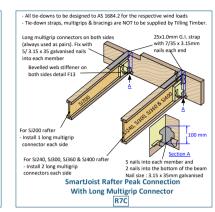

OTE:

1) All tie-downs to be designed to AS 1684.2 for the respective wind loads
2) Tie-down straps & bracings are NOT to be supplied by Tilling Timber Pty Ltd.

Top flange must be braced either by sheeting or 100 x 50 for lateral stability.

11 MIN

11 mm F11 Ply or SmartRim. Install reinforcement to both sides of joist using adhesive meeting AS/NEZ 3864:1996 and nail using 14/75 x 3.75mm evenly spaced as shown. Alternate nailing from each side and clinch.

SmartJoist Rafter Cut





## **SmartJoist Birdsmouth Cut & Bevel Cut**







# **SmartJoist Rafter to Ridge Beam**





# **Outriggers to SmartJoist Rafter**



**SmartJoist Rafter With Overhang On Bevelled Plate** 







Last update: 20th Sept 2022



**SmartJoist Rafter Overhang With Birdsmouth** 





## **Peak Connection**















# NOTE: 1) All tie-downs to be designed to AS 1684.2 for the respective wind loads 2) Tie-down straps & bracings are NOT to be supplied by Tilling Timber Pty Ltd. Fix roof batten to rafter with 2/35 x 3.15 nails Fix roof batten to blocking with 4/35 x 3.15 nails Fix roof batten to blocking with 4/35 x 3.15 nails Fix cut-to-length blocking to support with 4/55 x 3.15mm nail per each blocking Birdsmouth cut lamited to rafters spaced at a MAX of 600 mm SmartLoist Rafter Lateral Support With SmartLoist Blocking Panel



#### **SmartJoist Rafter On Bevelled Plate**











Last update: 20th Sept 2022



**Lateral Restraint With Ceiling Attached** 







## **Tie-Down For SmartJoist Rafter**





#### Tie-Down For SmartJoist/SmartLVL Rafter







# **Rafter Overhang With/Without B