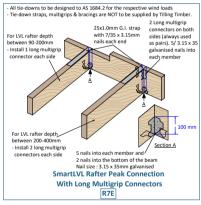

1) All tie-downs to be designed to AS 1684.2 for the respective wind loads
2) Tie-down straps & bracings are NOT to be supplied by Tilling Timber Pty Ltd.

Top flange must be braced either by sheeting or 100 x 50 for lateral stability.

11 MIN

11 mm F11 Ply or SmartRim. Install reinforcement to both sides of joist using adhesive meeting AS/NEZ 3864:1996 and nail using 14/75 x 3.75mm evenly spaced as shown. Alternate nailing from each side and clinch.

SmartJoist Rafter Cut





## **SmartJoist Birdsmouth Cut & Bevel Cut**







# **SmartJoist Rafter to Ridge Beam**





# **Outriggers to SmartJoist Rafter**



**SmartJoist Rafter With Overhang On Bevelled Plate** 







Last update: 20th Sept 2022



**SmartJoist Rafter Overhang With Birdsmouth** 





## **Peak Connection**















# NOTE: 1) All tie-downs to be designed to AS 1684.2 for the respective wind loads 2) Tie-down straps & bracings are NOT to be supplied by Tilling Timber Pty Ltd. Fix roof batten to rafter with 2/35 x 3.15 nails Fix roof batten to blocking with 4/35 x 3.15 nails Fix roof batten to blocking with 4/35 x 3.15 nails Fix cut-to-length blocking to support with 4/55 x 3.15mm nail per each blocking Birdsmouth cut lamited to rafters spaced at a MAX of 600 mm SmartLoist Rafter Lateral Support With SmartLoist Blocking Panel



#### **SmartJoist Rafter On Bevelled Plate**











Last update: 20th Sept 2022



**Lateral Restraint With Ceiling Attached** 







## **Tie-Down For SmartJoist Rafter**





#### Tie-Down For SmartJoist/SmartLVL Rafter







# **Rafter Overhang With/Without Bevel