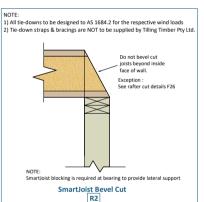

Last update: 20th Sept 2022



**SmartJoist Rafter Box-Gutter** 

BG1



#### SmartJoist. SmartLVL & SmartLam GLT Rafter Cut

NOTE:

1) All tie-downs to be designed to AS 1684.2 for the respective wind loads
2) Tie-down straps & bracings are NOT to be supplied by Tilling Timber Pty Ltd.

Top flange must be braced either by sheeting or 100 x 50 for lateral stability.

11 MIN

11 mm F11 Ply or SmartRim. Install reinforcement to both sides of joist using adhesive meeting AS/NEZ 3864:1996 and nail using 14/75 x 3.75mm evenly spaced as shown. Alternate nailing from each side and clinch.

SmartJoist Rafter Cut





## **SmartJoist Birdsmouth Cut & Bevel Cut**







# **SmartJoist Rafter to Ridge Beam**





# **Outriggers to SmartJoist Rafter**



**SmartJoist Rafter With Overhang On Bevelled Plate** 







Last update: 20th Sept 2022



**SmartJoist Rafter Overhang With Birdsmouth** 





## **Peak Connection**















# NOTE: 1) All tie-downs to be designed to AS 1684.2 for the respective wind loads 2) Tie-down straps & bracings are NOT to be supplied by Tilling Timber Pty Ltd. Fix roof batten to rafter with 2/35 x 3.15 nails Fix roof batten to blocking with 4/35 x 3.15 nails Fix roof batten to blocking with 4/35 x 3.15 nails Fix cut-to-length blocking to support with 4/55 x 3.15mm nail per each blocking Birdsmouth cut lamited to rafters spaced at a MAX of 600 mm SmartLoist Rafter Lateral Support With SmartLoist Blocking Panel



#### **S