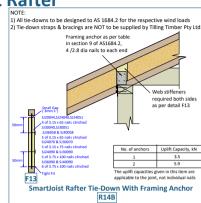

022



**SmartJoist Rafter Overhang With Birdsmouth** 





## **Peak Connection**















# NOTE: 1) All tie-downs to be designed to AS 1684.2 for the respective wind loads 2) Tie-down straps & bracings are NOT to be supplied by Tilling Timber Pty Ltd. Fix roof batten to rafter with 2/35 x 3.15 nails Fix roof batten to blocking with 4/35 x 3.15 nails Fix roof batten to blocking with 4/35 x 3.15 nails Fix cut-to-length blocking to support with 4/55 x 3.15mm nail per each blocking Birdsmouth cut lamited to rafters spaced at a MAX of 600 mm SmartLoist Rafter Lateral Support With SmartLoist Blocking Panel



#### **SmartJoist Rafter On Bevelled Plate**











Last update: 20th Sept 2022



**Lateral Restraint With Ceiling Attached** 







## **Tie-Down For SmartJoist Rafter**





#### Tie-Down For SmartJoist/SmartLVL Rafter







# **Rafter Overhang With/Without Bevelled Plate**





#### **Roof Beam Lateral Restraint**