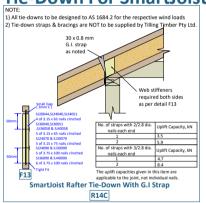

## **Tie-Down For SmartJoist Rafter**

#### Tie-Down For SmartJoist/SmartLVL Rafter