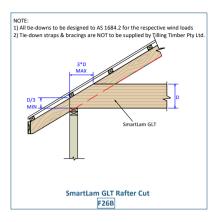

#### SmartJoist. SmartLVL & SmartLam GLT Rafter Cut

NOTE:

1) All tie-downs to be designed to AS 1684.2 for the respective wind loads
2) Tie-down straps & bracings are NOT to be supplied by Tilling Timber Pty Ltd.