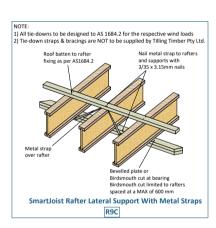

# NOTE: 1) All tie-downs to be designed to AS 1684.2 for the respective wind loads 2) Tie-down straps & bracings are NOT to be supplied by Tilling Timber Pty Ltd. Fix roof batten to rafter with 2/35 x 3.15 nails Fix roof batten to blocking with 4/35 x 3.15 nails Fix roof batten to blocking with 4/35 x 3.15 nails Fix cut-to-length blocking to support with 4/55 x 3.15mm nail per each blocking Birdsmouth cut lamited to rafters spaced at a MAX of 600 mm SmartLoist Rafter Lateral Support With SmartLoist Blocking Panel