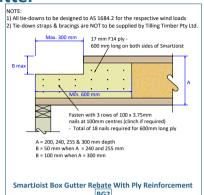

Last update: 20th Sept 2022

**SmartJoist Rafter Box-Gutter** 

BG1

Top flange must be braced either by sheeting or 100 x 50 for lateral stability.

11 MIN

11 mm F11 Ply or SmartRim. Install reinforcement to both sides of joist using adhesive meeting AS/NEZ 3864:1996 and nail using 14/75 x 3.75mm evenly spaced as shown. Alternate nailing from each side and clinch.