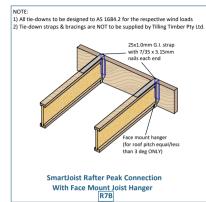

NOTE:

1) All tie-downs to be designed to AS 1684.2 for the respective wind loads
2) Tie-down straps & bracings are NOT to be supplied by Tilling Timber Pty Ltd.

Top flange must be braced either by sheeting or 100 x 50 for lateral stability.

11 MIN

11 mm F11 Ply or SmartRim. Install reinforcement to both sides of joist using adhesive meeting AS/NEZ 3864:1996 and nail using 14/75 x 3.75mm evenly spaced as shown. Alternate nailing from each side and clinch.

SmartJoist Rafter Cut





## **SmartJoist Birdsmouth Cut & Bevel Cut**







# **SmartJoist Rafter to Ridge Beam**





# **Outriggers to SmartJoist Rafter**



**SmartJoist Rafter With Overhang On Bevelled Plate** 







Last update: 20th Sept 2022



**SmartJoist Rafter Overhang With Birdsmouth** 





## **Peak Connection**















# NOTE: 1) All tie-downs to be designed to AS 1684.2 for the respective wind loads 2) Tie-down straps & bracings are NOT to be supplied by Tilling Timber Pty Ltd. Fix roof batten to rafter with 2/35 x 3.15 nails Fix roof batten to blocking with 4/35 x 3.15 nails Fix roof batten to blocking with 4/35 x 3.15 nails Fix cut-to-length blocking to support with 4/55 x 3.15mm nail per each blocking Birdsmouth cut lamited to rafters spaced at a MAX of 600 mm SmartLoist Rafter Lateral Support With SmartLoist Blocking Panel



#### **SmartJoist Rafter On Bevelled Plate**











Last update: 20th Sept 2022



**Lateral Restraint With Ceiling Attached** 







## **Tie-Down For SmartJoist Rafter**





#### Tie-Down For SmartJoist/SmartLVL Rafter







# **Rafter Overhang With/Without