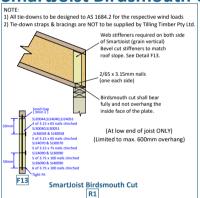

Last update: 20th Sept 2022



**SmartJoist Rafter Box-Gutter** 

BG1



#### SmartJoist. SmartLVL & SmartLam GLT Rafter Cut

NOTE:

1) All tie-downs to be designed to AS 1684.2 for the respective wind loads
2) Tie-down straps & bracings are NOT to be supplied by Tilling Timber Pty Ltd.

Top flange must be braced either by sheeting or 100 x 50 for lateral stability.

11 MIN

11 mm F11 Ply or SmartRim. Install reinforcement to both sides of joist using adhesive meeting AS/NEZ 3864:1996 and nail using 14/75 x 3.75mm evenly spaced as shown. Alternate nailing from each side and clinch.

SmartJoist Rafter Cut





## **SmartJoist Birdsmouth Cut & Bevel Cut**







# **SmartJoist Rafter to Ridge Beam**





# **Outriggers to SmartJoist Rafter**



**SmartJoist Rafter With Overhang On Bevelled Plate** 







Last update: 20th Sept 2022



**SmartJoist Rafter Overhang With Birdsmouth** 





## **Peak Connection**















# NOTE: 1) All tie-downs to be designed to AS 1684.2 for the respective wind loads 2) Tie-down straps & bracings are NOT to be supplied by Tilling Timber Pty Ltd. Fix roof batten to rafter with 2/35 x 3.15 nails Fix roof batten to blocking with 4/35 x 3.15 nails Fix roof batten to blocking with 4/35 x 3.15 nails Fix cut-to-length blocking to support with 4/55 x 3.15mm nail per each blocking Birdsmouth cut lamited to rafters spaced at a MAX of 600 mm SmartLoist Rafter Lateral Support With SmartLoist Blocking Panel



####