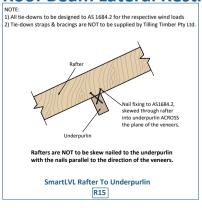

4.2 for the respective wind loads 2) Tie-down straps & bracings are NOT to be supplied by Tilling Timber Pty Ltd. Fix roof batten to rafter with 2/35 x 3.15 nails Fix roof batten to blocking with 4/35 x 3.15 nails Fix roof batten to blocking with 4/35 x 3.15 nails Fix cut-to-length blocking to support with 4/55 x 3.15mm nail per each blocking Birdsmouth cut lamited to rafters spaced at a MAX of 600 mm SmartLoist Rafter Lateral Support With SmartLoist Blocking Panel



#### **SmartJoist Rafter On Bevelled Plate**











Last update: 20th Sept 2022



**Lateral Restraint With Ceiling Attached** 







## **Tie-Down For SmartJoist Rafter**





#### Tie-Down For SmartJoist/SmartLVL Rafter







# **Rafter Overhang With/Without Bevelled Plate**





#### **Roof Beam Lateral Restraint**