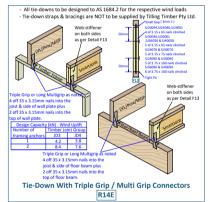

## **Tie-Down For SmartJoist Rafter**

#### Tie-Down For SmartJoist/SmartLVL Rafter