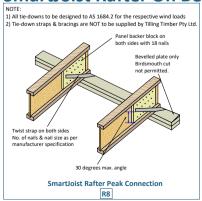

*





# **Outriggers to SmartJoist Rafter**



**SmartJoist Rafter With Overhang On Bevelled Plate** 







Last update: 20th Sept 2022



**SmartJoist Rafter Overhang With Birdsmouth** 





## **Peak Connection**















# NOTE: 1) All tie-downs to be designed to AS 1684.2 for the respective wind loads 2) Tie-down straps & bracings are NOT to be supplied by Tilling Timber Pty Ltd. Fix roof batten to rafter with 2/35 x 3.15 nails Fix roof batten to blocking with 4/35 x 3.15 nails Fix roof batten to blocking with 4/35 x 3.15 nails Fix cut-to-length blocking to support with 4/55 x 3.15mm nail per each blocking Birdsmouth cut lamited to rafters spaced at a MAX of 600 mm SmartLoist Rafter Lateral Support With SmartLoist Blocking Panel



#### **SmartJoist Rafter On Bevelled Plate**











Last update: 20th Sept 2022



**Lateral Restraint With Ceiling Attached** 







## **Tie-Down For SmartJoist Rafter**





#### Tie-Down For SmartJoist/SmartLVL Rafter







# **Rafter Overhang With/Without Bevelled Plate**





#### **Roof Beam Lateral Restraint**