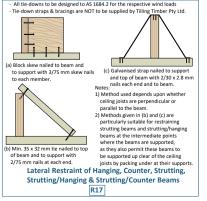

for the respective wind loads 2) Tie-down straps & bracings are NOT to be supplied by Tilling Timber Pty Ltd. Fix roof batten to rafter with 2/35 x 3.15 nails Fix roof batten to blocking with 4/35 x 3.15 nails Fix roof batten to blocking with 4/35 x 3.15 nails Fix cut-to-length blocking to support with 4/55 x 3.15mm nail per each blocking Birdsmouth cut lamited to rafters spaced at a MAX of 600 mm SmartLoist Rafter Lateral Support With SmartLoist Blocking Panel



#### **SmartJoist Rafter On Bevelled Plate**











Last update: 20th Sept 2022



**Lateral Restraint With Ceiling Attached** 







## **Tie-Down For SmartJoist Rafter**





#### Tie-Down For SmartJoist/SmartLVL Rafter







# **Rafter Overhang With/Without Bevelled Plate**





#### **Roof Beam Lateral Restraint**