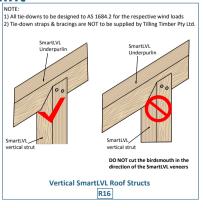

2 for the respective wind loads 2) Tie-down straps & bracings are NOT to be supplied by Tilling Timber Pty Ltd. Fix roof batten to rafter with 2/35 x 3.15 nails Fix roof batten to blocking with 4/35 x 3.15 nails Fix roof batten to blocking with 4/35 x 3.15 nails Fix cut-to-length blocking to support with 4/55 x 3.15mm nail per each blocking Birdsmouth cut lamited to rafters spaced at a MAX of 600 mm SmartLoist Rafter Lateral Support With SmartLoist Blocking Panel



#### **SmartJoist Rafter On Bevelled Plate**











Last update: 20th Sept 2022



**Lateral Restraint With Ceiling Attached** 







## **Tie-Down For SmartJoist Rafter**





#### Tie-Down For SmartJoist/SmartLVL Rafter







# **Rafter Overhang With/Without Bevelled Plate**





#### **Roof Beam Lateral Restraint**