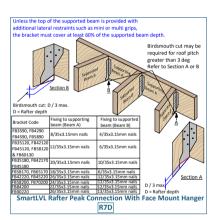

E:

1) All tie-downs to be designed to AS 1684.2 for the respective wind loads
2) Tie-down straps & bracings are NOT to be supplied by Tilling Timber Pty Ltd.

Top flange must be braced either by sheeting or 100 x 50 for lateral stability.

11 MIN

11 mm F11 Ply or SmartRim. Install reinforcement to both sides of joist using adhesive meeting AS/NEZ 3864:1996 and nail using 14/75 x 3.75mm evenly spaced as shown. Alternate nailing from each side and clinch.

SmartJoist Rafter Cut





## **SmartJoist Birdsmouth Cut & Bevel Cut**







# **SmartJoist Rafter to Ridge Beam**





# **Outriggers to SmartJoist Rafter**



**SmartJoist Rafter With Overhang On Bevelled Plate** 







Last update: 20th Sept 2022



**SmartJoist Rafter Overhang With Birdsmouth** 





## **Peak Connection**















# NOTE: 1) All tie-downs to be designed to AS 1684.2 for the respective wind loads 2) Tie-down straps & bracings are NOT to be supplied by Tilling Timber Pty Ltd. Fix roof batten to rafter with 2/35 x 3.15 nails Fix roof batten to blocking with 4/35 x 3.15 nails Fix roof batten to blocking with 4/35 x 3.15 nails Fix cut-to-length blocking to support with 4/55 x 3.15mm nail per each blocking Birdsmouth cut lamited to rafters spaced at a MAX of 600 mm SmartLoist Rafter Lateral Support With SmartLoist Blocking Panel



#### **SmartJoist Rafter On Bevelled Plate**











Last update: 20th Sept 2022



**Lateral Restraint With Ceiling Attached** 







## **Tie-Down For SmartJoist Rafter**





#### Tie-Down For SmartJoist/SmartLVL Rafter







# **Rafter Overhang With/Without Bev