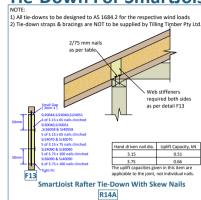

2022



**SmartJoist Rafter Overhang With Birdsmouth** 





## **Peak Connection**















# NOTE: 1) All tie-downs to be designed to AS 1684.2 for the respective wind loads 2) Tie-down straps & bracings are NOT to be supplied by Tilling Timber Pty Ltd. Fix roof batten to rafter with 2/35 x 3.15 nails Fix roof batten to blocking with 4/35 x 3.15 nails Fix roof batten to blocking with 4/35 x 3.15 nails Fix cut-to-length blocking to support with 4/55 x 3.15mm nail per each blocking Birdsmouth cut lamited to rafters spaced at a MAX of 600 mm SmartLoist Rafter Lateral Support With SmartLoist Blocking Panel



#### **SmartJoist Rafter On Bevelled Plate**











Last update: 20th Sept 2022



**Lateral Restraint With Ceiling Attached** 







## **Tie-Down For SmartJoist Rafter**





#### Tie-Down For SmartJoist/SmartLVL Rafter







# **Rafter Overhang With/Without Bevelled Plate**





#### **Roof Beam Lateral Restraint**