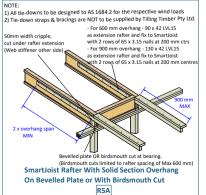

te: 20th Sept 2022



**SmartJoist Rafter Box-Gutter** 

BG1



#### SmartJoist. SmartLVL & SmartLam GLT Rafter Cut

NOTE:

1) All tie-downs to be designed to AS 1684.2 for the respective wind loads
2) Tie-down straps & bracings are NOT to be supplied by Tilling Timber Pty Ltd.

Top flange must be braced either by sheeting or 100 x 50 for lateral stability.

11 MIN

11 mm F11 Ply or SmartRim. Install reinforcement to both sides of joist using adhesive meeting AS/NEZ 3864:1996 and nail using 14/75 x 3.75mm evenly spaced as shown. Alternate nailing from each side and clinch.

SmartJoist Rafter Cut





## **SmartJoist Birdsmouth Cut & Bevel Cut**







# **SmartJoist Rafter to Ridge Beam**





# **Outriggers to SmartJoist Rafter**



**SmartJoist Rafter With Overhang On Bevelled Plate** 







Last update: 20th Sept 2022



**SmartJoist Rafter Overhang With Birdsmouth** 





## **Peak Connection**















# NOTE: 1) All tie-downs to be designed to AS 1684.2 for the respective wind loads 2) Tie-down straps & bracings are NOT to be supplied by Tilling Timber Pty Ltd. Fix roof batten to rafter with 2/35 x 3.15 nails Fix roof batten to blocking with 4/35 x 3.15 nails Fix roof batten to blocking with 4/35 x 3.15 nails Fix cut-to-length blocking to support with 4/55 x 3.15mm nail per each blocking Birdsmouth cut lamited to rafters spaced at a MAX of 600 mm SmartLoist Rafter Lateral Support With SmartLoist Blocking Panel



#### **SmartJoist Rafter On Bevelled Plate**











Last update: 20th Sept 2022



**Lateral Restraint With Ceiling Attached** 







## **Tie-Do