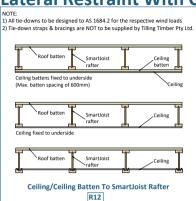

#### **SmartJoist Rafter On Bevelled Plate**

Last update: 20th Sept 2022

**Lateral Restraint With Ceiling Attached** 