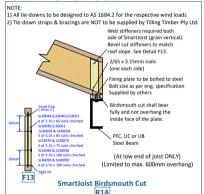

Last update: 20th Sept 2022



**SmartJoist Rafter Box-Gutter** 

BG1



#### SmartJoist. SmartLVL & SmartLam GLT Rafter Cut

NOTE:

1) All tie-downs to be designed to AS 1684.2 for the respective wind loads
2) Tie-down straps & bracings are NOT to be supplied by Tilling Timber Pty Ltd.

Top flange must be braced either by sheeting or 100 x 50 for lateral stability.

11 MIN

11 mm F11 Ply or SmartRim. Install reinforcement to both sides of joist using adhesive meeting AS/NEZ 3864:1996 and nail using 14/75 x 3.75mm evenly spaced as shown. Alternate nailing from each side and clinch.

SmartJoist Rafter Cut





## **SmartJoist Birdsmouth Cut & Bevel Cut**







# **SmartJoist Rafter to Ridge Beam**





# **Outriggers to SmartJoist Rafter**



**SmartJoist Rafter With Overhang On Bevelled Plate** 







Last update: 20th Sept 2022



**SmartJoist Rafter Overhang With Birdsmouth** 





## **Peak Connection**















# NOTE: 1) All tie-downs to be designed to AS 1684.2 for the respective wind loads 2) Tie-down straps & bracings are NOT to be supplied by Tilling Timber Pty Ltd. Fix roof batten to rafter with 2/35 x 3.15 nails Fix roof batten to blocking with 4/35 x 3.15 nails Fix roof batten to blocking with 4/35 x 3.15 nails Fix cut-to-length blocking to support with 4/55 x 3.15mm nail per each blocking Birdsmouth cut lamited to rafters spaced at a MAX of 600 mm SmartLoist Rafter Lateral Support With SmartLoist Blocking Panel



#### *