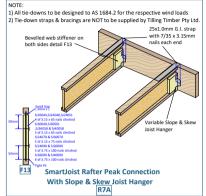

t

NOTE:

1) All tie-downs to be designed to AS 1684.2 for the respective wind loads
2) Tie-down straps & bracings are NOT to be supplied by Tilling Timber Pty Ltd.

Top flange must be braced either by sheeting or 100 x 50 for lateral stability.

11 MIN

11 mm F11 Ply or SmartRim. Install reinforcement to both sides of joist using adhesive meeting AS/NEZ 3864:1996 and nail using 14/75 x 3.75mm evenly spaced as shown. Alternate nailing from each side and clinch.

SmartJoist Rafter Cut





## **SmartJoist Birdsmouth Cut & Bevel Cut**







# **SmartJoist Rafter to Ridge Beam**





# **Outriggers to SmartJoist Rafter**



**SmartJoist Rafter With Overhang On Bevelled Plate** 







Last update: 20th Sept 2022



**SmartJoist Rafter Overhang With Birdsmouth** 





## **Peak Connection**















# NOTE: 1) All tie-downs to be designed to AS 1684.2 for the respective wind loads 2) Tie-down straps & bracings are NOT to be supplied by Tilling Timber Pty Ltd. Fix roof batten to rafter with 2/35 x 3.15 nails Fix roof batten to blocking with 4/35 x 3.15 nails Fix roof batten to blocking with 4/35 x 3.15 nails Fix cut-to-length blocking to support with 4/55 x 3.15mm nail per each blocking Birdsmouth cut lamited to rafters spaced at a MAX of 600 mm SmartLoist Rafter Lateral Support With SmartLoist Blocking Panel



#### **SmartJoist Rafter On Bevelled Plate**











Last update: 20th Sept 2022



**Lateral Restraint With Ceiling Attached** 







## **Tie-Down For SmartJoist Rafter**





#### Tie-Down For SmartJoist/SmartLVL Rafter







# **Rafter Overhang With/Witho