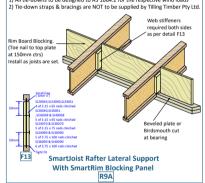

# NOTE: 1) All tie-downs to be designed to AS 1684.2 for the respective wind loads 2) Tie-down straps & bracings are NOT to be supplied by Tilling Timber Pty Ltd. Fix roof batten to rafter with 2/35 x 3.15 nails Fix roof batten to blocking with 4/35 x 3.15 nails Fix roof batten to blocking with 4/35 x 3.15 nails Fix cut-to-length blocking to support with 4/55 x 3.15mm nail per each blocking Birdsmouth cut lamited to rafters spaced at a MAX of 600 mm SmartLoist Rafter Lateral Support With SmartLoist Blocking Panel