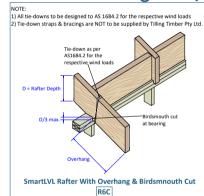

1) All tie-downs to be designed to AS 1684.2 for the respective wind loads 2) Tie-down straps & bracings are NOT to be supplied by Tilling Timber Pty Ltd. Fix roof batten to rafter with 2/35 x 3.15 nails Fix roof batten to blocking with 4/35 x 3.15 nails Fix roof batten to blocking with 4/35 x 3.15 nails Fix cut-to-length blocking to support with 4/55 x 3.15mm nail per each blocking Birdsmouth cut lamited to rafters spaced at a MAX of 600 mm SmartLoist Rafter Lateral Support With SmartLoist Blocking Panel



#### **SmartJoist Rafter On Bevelled Plate**











Last update: 20th Sept 2022



**Lateral Restraint With Ceiling Attached** 







## **Tie-Down For SmartJoist Rafter**





#### Tie-Down For SmartJoist/SmartLVL Rafter







# **Rafter Overhang With/Without Bevelled Plate**





#### **Roof Beam Lateral Restraint**