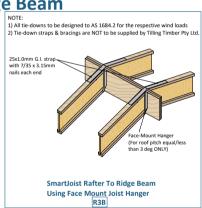

# **SmartJoist Rafter to Ridge Beam**

#### SmartJoist. SmartLVL & SmartLam GLT Rafter Cut

NOTE:

1) All tie-downs to be designed to AS 1684.2 for the respective wind loads
2) Tie-down straps & bracings are NOT to be supplied by Tilling Timber Pty Ltd.