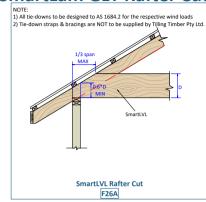

#### SmartJoist. SmartLVL & SmartLam GLT Rafter Cut

NOTE:

1) All tie-downs to be designed to AS 1684.2 for the respective wind loads
2) Tie-down straps & bracings are NOT to be supplied by Tilling Timber Pty Ltd.

SmartJoist Rafter Cut