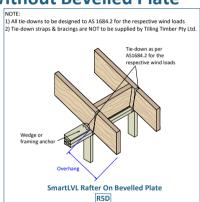

) All tie-downs to be designed to AS 1684.2 for the respective wind loads 2) Tie-down straps & bracings are NOT to be supplied by Tilling Timber Pty Ltd. Fix roof batten to rafter with 2/35 x 3.15 nails Fix roof batten to blocking with 4/35 x 3.15 nails Fix roof batten to blocking with 4/35 x 3.15 nails Fix cut-to-length blocking to support with 4/55 x 3.15mm nail per each blocking Birdsmouth cut lamited to rafters spaced at a MAX of 600 mm SmartLoist Rafter Lateral Support With SmartLoist Blocking Panel



#### **SmartJoist Rafter On Bevelled Plate**











Last update: 20th Sept 2022



**Lateral Restraint With Ceiling Attached** 







## **Tie-Down For SmartJoist Rafter**





#### Tie-Down For SmartJoist/SmartLVL Rafter







# **Rafter Overhang With/Without Bevelled Plate**





#### **Roof Beam Lateral Restraint**