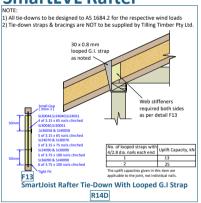

## **Tie-Down For SmartJoist Rafter**

#### Tie-Down For SmartJoist/SmartLVL Rafter