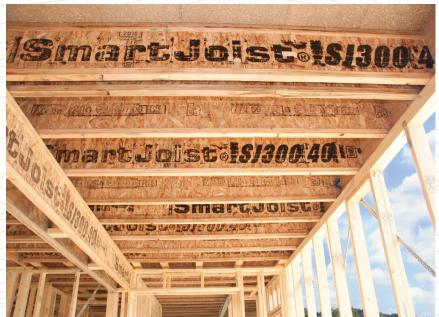

# SMART FRAME® POWERED BY INNOVATION

SmartJoist is an Engineered Wood I-Joist manufactured with LVL flanges top and bottom, joined with an OSB web.

SmartJoists are easy to install, saving construction time and cost. Their greater load carrying capacity allows more flexibility in design and pre-cut penetrations for service trades.

Cost effective, convenient and high performing, the Tilling range of SmartJoist offers the best combination of performance and economy.

SmartJoist complies with the Building Code of Australia. For best results, SmartJoist floor systems should be installed in accordance with a free layout supplied by the SmartFrame Design Centre.

- Heights 200mm, 240mm, 300mm, 360mm & 400mm
- Lengths available up to 12.0m
- Covered by SmartFrame's Limited Lifetime Warranty
- Large service penetrations can be designed and cut in SmartJoist webs
- SmartJoists have a 40mm knock-out hole at 450mm centres along the web, for small diameter services or wiring.
- SmartJoists are backed by the SmartFrame technical team, SmartFrame Design software, the SmartFrame App and comprehensive literature.